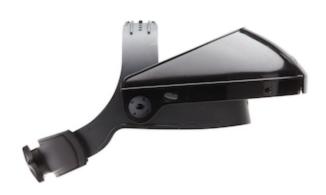

## Dynamic™

Headgear for Face Protection with Ratchet Suspension

- Headgear with 3 Inch Crown
- Ratchet Adjustment
- Lightweight HDPE Material